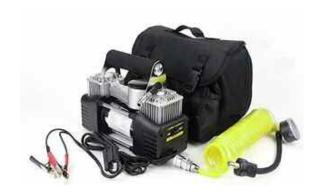

## **Technical Information Sheet**

Part No. 0-674-00

Durite's 12v Portable Twin Piston Air Compressor. 150PSI Max Inflation. 13.8v Max Voltage. 23A Max Current. 5M Coily Air Hose with pressure gauge. 3M Flying lead with croc clips. 65 L/pm Output - inflates a normal car tyre in under 3 minutes. Max duty cycle 40 minutes with thermal cutout protection. Accessories include 2 nozzle adaptors, 1 sports needle and a robust carry case.