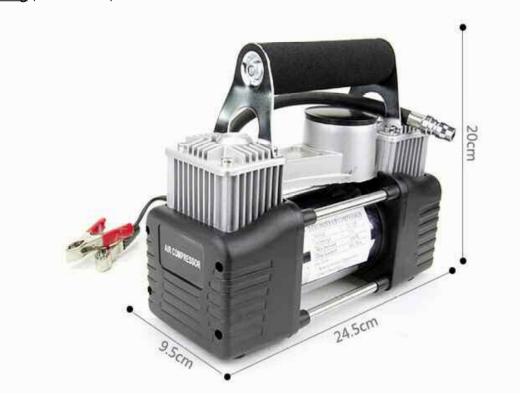

## Technical Drawing (not to scale)

## **Specification**

Input Voltage Current Max Pressure Air Flow Noise Motor r/pm **Motor Current** Max Duty Cycle

Certificate **Dimensions**  12 Volts (13.8V Max) 17 Amps (23A Max)

150 PSI 65 L/pm 76dB 4200 r/pm 1.6A 40 Minutes